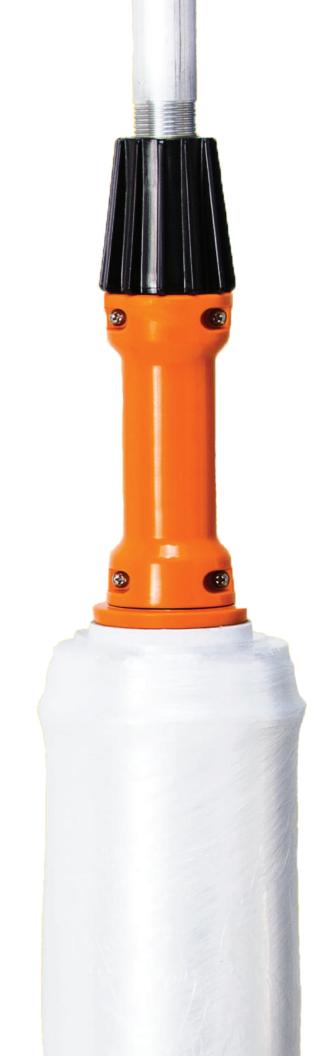

## faster

reduces operator fatigue easy-to-grip handle, easy roll change

#### safer

eliminates bending and twisting the back no stretching, even for the tallest pallets

### better

automatic tensioning system for consistent stretch pallet base easy to reach, making secure loads